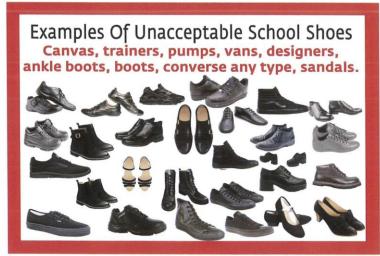

| Shirt      | Plain white long or short sleeved                 | - Casual/fashion shirt                             |
|------------|---------------------------------------------------|----------------------------------------------------|
|            |                                                   | - Shirt worn without a tie or with tie tucked in   |
|            |                                                   | - Shirts worn outside trousers/skirts              |
|            | Tucked in and buttoned at the neck                | - Exposed midriff                                  |
| Tie        | House Tie                                         | - Ties worn incorrectly                            |
| Footwear   | Traditional black leather (or leather-style) flat | - Trainers (even if black). This includes Nike Air |
|            | or low-heeled school shoes                        | Force Ones or Vans                                 |
|            |                                                   | - Sandals or slingbacks                            |
|            | Laces, soles and stitching must be black          | - Boots                                            |
|            |                                                   | - Coloured/Fluorescent laces.                      |
|            | NB - Students will not be allowed to attend       | - Canvas/fabric shoes or pumps                     |
|            | lessons if the correct shoes are not worn in the  | - Trimmings i.e. buckles, labels, tags or          |
|            | Academy                                           | decorationsHigh-heels/stilettos/ platforms/        |
|            | ·                                                 | wedges                                             |
|            | See images below to clarify acceptable and        |                                                    |
|            | unacceptable shoes. If you are unsure, then       | The Academy will reserve the right to decide       |
|            | please contact the Academy before purchasing      | what represents a trainer, even when the retailer  |
|            |                                                   | has marketed the shoe as suitable for school.      |
| Socks      | Plain black socks or                              | - Coloured, white or patterned socks or tights     |
| and Tights | Plain black tights (one or other not both)        | - Branded socks                                    |
|            |                                                   | - No leggings                                      |
|            |                                                   | - No knee length socks                             |
|            |                                                   | - No trainer socks                                 |
| Hair and   | Conventional style and natural colour             | - Unnatural colour                                 |
| Makeup     | ·                                                 | - Decorative attachments                           |
|            | Makeup – if worn should be discreet.              | - Hair extensions                                  |
|            | ·                                                 | - Shaved eyebrows                                  |
|            |                                                   | - Nail varnish                                     |
|            |                                                   | - Nail extensions                                  |
|            |                                                   | - False eyelashes                                  |
| Jewellery  | Maximum of one small pair of stud-like earrings   | - No rings                                         |
|            | (one in each earlobe)                             | - No diamond/pearl/ coloured gem studs             |
|            | One wristwatch                                    | - Any facial or body piercing                      |
|            |                                                   | - No accessories are to be worn around the neck    |
|            |                                                   | or attached to clothing                            |
|            |                                                   | - No bracelets                                     |
|            |                                                   | - Smart watches or any other device capable of     |
|            |                                                   | receiving notifications/images                     |
|            |                                                   | receiving notineations/inflages                    |

#### **Shoes**

Black formal leather/leather-style shoes. Non-sports footwear cannot be branded with sports logos. Trainers may only be worn for PE and must not be worn to / from the Academy unless for cycling.