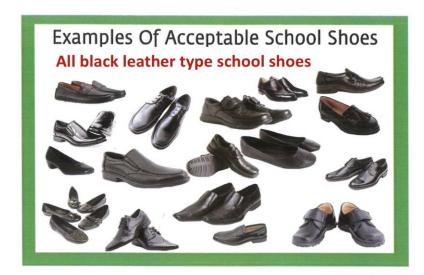

| Shirt      | Plain white long or short sleeved                 | - Casual/fashion shirt                             |
|------------|---------------------------------------------------|----------------------------------------------------|
|            |                                                   | - Shirt worn without a tie or with tie tucked in   |
|            |                                                   | - Shirts worn outside trousers/skirts              |
|            | Tucked in and buttoned at the neck                | - Exposed midriff                                  |
| Tie        | House Tie                                         | - Ties worn incorrectly                            |
| Footwear   | Traditional black leather (or leather-style) flat | - Trainers (even if black). This includes Nike Air |
|            | or low-heeled school shoes                        | Force Ones or Vans                                 |
|            |                                                   | - Sandals or slingbacks                            |
|            | Laces, soles and stitching must be black          | - Boots                                            |
|            |                                                   | - Coloured/Fluorescent laces.                      |
|            | NB - Students will not be allowed to attend       | - Canvas/fabric shoes or pumps                     |
|            | lessons if the correct shoes are not worn in the  | - Trimmings i.e. buckles, labels, tags or          |
|            | Academy                                           | decorationsHigh-heels/stilettos/ platforms/        |
|            | ·                                                 | wedges                                             |
|            | See images below to clarify acceptable and        |                                                    |
|            | unacceptable shoes. If you are unsure, then       | The Academy will reserve the right to decide       |
|            | please contact the Academy before purchasing      | what represents a trainer, even when the retailer  |
|            |                                                   | has marketed the shoe as suitable for school.      |
| Socks      | Plain black socks or                              | - Coloured, white or patterned socks or tights     |
| and Tights | Plain black tights (one or other not both)        | - Branded socks                                    |
|            |                                                   | - No leggings                                      |
|            |                                                   | - No knee length socks                             |
|            |                                                   | - No trainer socks                                 |
| Hair and   | Conventional style and natural colour             | - Unnatural colour                                 |
| Makeup     | ·                                                 | - Decorative attachments                           |
|            | Makeup – if worn should be discreet.              | - Hair extensions                                  |
|            | ·                                                 | - Shaved eyebrows                                  |
|            |                                                   | - Nail varnish                                     |
|            |                                                   | - Nail extensions                                  |
|            |                                                   | - False eyelashes                                  |
| Jewellery  | Maximum of one small pair of stud-like earrings   | - No rings                                         |
|            | (one in each earlobe)                             | - No diamond/pearl/ coloured gem studs             |
|            | One wristwatch                                    | - Any facial or body piercing                      |
|            |                                                   | - No accessories are to be worn around the neck    |
|            |                                                   | or attached to clothing                            |
|            |                                                   | - No bracelets                                     |
|            |                                                   | - Smart watches or any other device capable of     |
|            |                                                   | receiving notifications/images                     |
|            |                                                   | receiving notineations/inflages                    |

#### **Shoes**

Black formal leather/leather-style shoes. Non-sports footwear cannot be branded with sports logos. Trainers may only be worn for PE and must not be worn to / from the Academy unless for cycling.